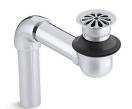

### **Features**

- 1-1/4" (32 mm) connection.
- Intended for bathroom sink installations.
- Grid drain.
- 6" (152 mm) offset.

### Material

- Brass.
- With overflow.