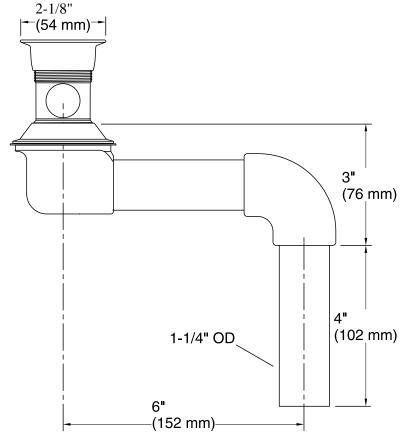

### **Features**

- 1-1/4" (32 mm) connection.
- Intended for bathroom sink installations.
- Grid drain.
- 6" (152 mm) offset.

### **Technical Information**

All product dimensions are nominal.